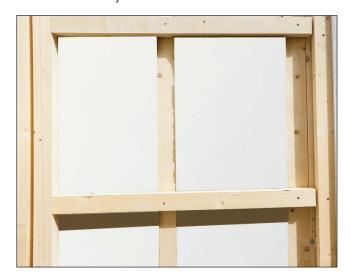

#### **Anchoring in Drywall**

Accessories mounted on drywall need to be firmly anchored or they will eventually loosen. Position the accessory at the desired height and then use an electronic stud finder to locate studs in the area.

Please note that some accessories in the LaLOO offering specifically require **support backing.** 

Install a 2x4 brace (or a 2x6 brace for grab bar installation) between studs at the predetermined desired height of the accessory.