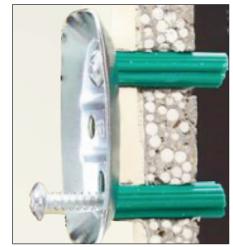

If installation on a stud(s) is not possible, install drywall plug(s) for mounting brackets.

If possible, position the accessory so at least one mounting screw can go into a stud and then trace the accessory mounting hole(s) onto the wall.

Level the mounting bracket.

Drill or punch appropriate-sized holes for either screws or wall plugs. Install wall plugs as needed.

Attach the accessory firmly to the mounting bracket using set screws. Take care not to over-tighten as they can strip out.