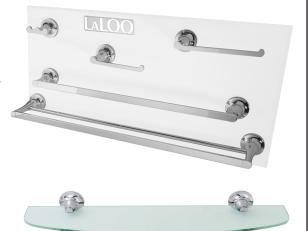

### **Double Robe Hook**

C7382 \_\_\_\_ (specify finish)

LaLOO Accessories service@laloo.ca 866·305·2566

### **Complementary Accessories**

- double robe hook
- single towel bar small
- single towel bar medium
- single towel bar
- extended double towel bar
- hand towel bar
- paper holder

Use metric dimensions for greatest accuracy.
Specifications are subject to change without notice.

• single glass shelf