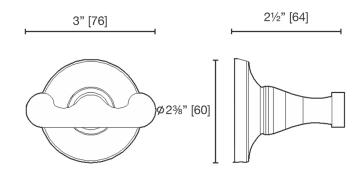

### **Double Robe Hook**

C7382 \_\_\_\_ (specify finish)

LaLOO Accessories service@laloo.ca 866·305·2566

### **Complementary Accessories**

- double robe hook
- single towel bar small
- single towel bar medium
- single towel bar
- extended double towel bar
- hand towel bar
- paper holder

Use metric dimensions for greatest accuracy.
Specifications are subject to change without notice.