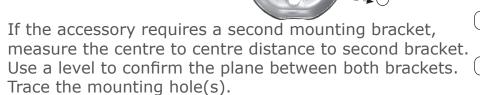

If installation on a stud(s) is not possible, install drywall plug(s) for mounting brackets.

If possible, position the accessory so at least one mounting screw can go into a stud and then trace the accessory mounting hole(s) onto the wall.

Level the mounting bracket.

Drill or punch appropriate-sized holes for either screws or wall plugs.

Install wall plugs as needed.

Attach the accessory firmly to the mounting bracket using set screws. Take care not to over-tighten as they can strip out.