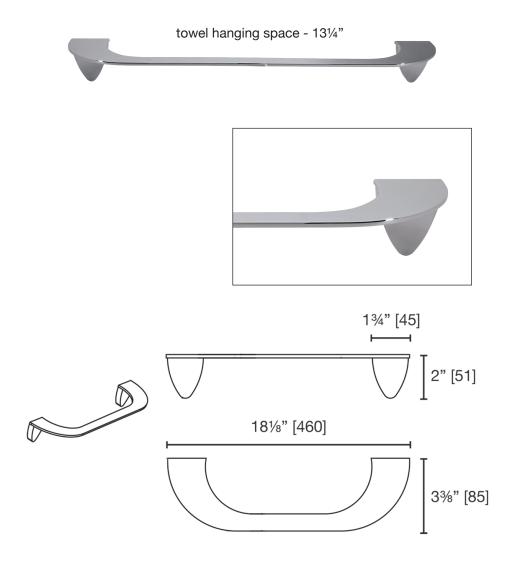

## Gravity

Single Towel Bar - Medium

G5518 \_\_\_\_ (specify finish)

LaLOO Accessories service@laloo.ca 866·305·2566

C chrome

PN polished nickel

**BN** brushed nickel

GD polished gold

### **Complementary Accessories**

- robe hook
- single towel bar medium
- single towel bar
- hand towel bar
- paper holder

Use metric dimensions for greatest accuracy.
Specifications are subject to change without notice.