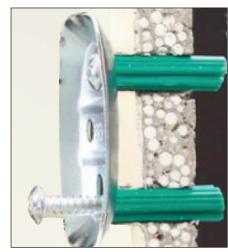

### **Anchoring in Tile**

Use tubular plastic anchors (not provided) to hold accessories firmly in place when installing into tile affixed to concrete backer board. Use a carbide glass/ tile bit to drill pilot holds. Tap in the anchors and fasten the mounting bracket with screws. (Use tapered anchors for tile installed on drywall.)