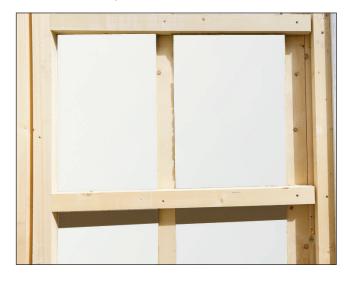

### **Anchoring in Drywall**

Accessories mounted on drywall need to be firmly anchored or they will eventually loosen. Position the accessory at the desired height and then use an electronic stud finder to locate studs in the area.

Please note that some accessories in the LaLOO offering specifically require **support backing.** 

Install a 2x4 brace (or a 2x6 brace for grab bar installation) between studs at the predetermined desired height of the accessory.