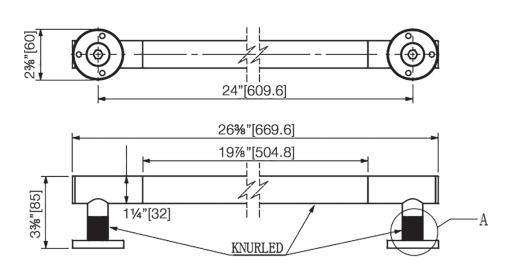

## **Draft**

ADA Safety Bar

LaLOO Accessories service@laloo.ca 866:305:2566

C chrome

**PN** polished nickel

**BN** brushed nickel

GD polished gold

**BG** brushed gold

MB matte black

MC matte black & chrome

**MG** matte black & brushed gold

**CW** chrome & white frost

**CG** chrome & stone grey

**CM** chrome & matte black

Use metric dimensions for greatest accuracy.

Specifications are subject to change without notice.