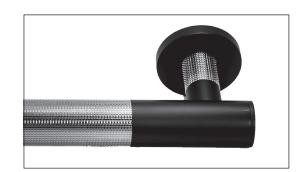

## **Draft**

ADA Safety Bar

LaLOO Accessories service@laloo.ca 866:305:2566







C chrome



**PN** polished nickel



**BN** brushed nickel



GD polished gold



**BG** brushed gold



MB matte black



MC matte black & chrome



**MG** matte black & brushed gold



**CW** chrome & white frost



**CG** chrome & stone grey



**CM** chrome & matte black

Use metric dimensions for greatest accuracy.

Specifications are subject to change without notice.







Matte Black with Chrome Accents



## **Complementary Accessories**

- robe hook
- single towel bar (medium)
- single towel bar
- extended double towel bar
- hand towel bar (right hand opening) (left hand opening)
- paper holder (right hand opening) (left hand opening)
- pivot paper holder
- triple hook