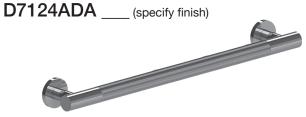

## **Draft**

ADA Safety Bar

LaLOO Accessories service@laloo.ca 866:305:2566

C chrome

**PN** polished nickel

**BN** brushed nickel

GD polished gold

**BG** brushed gold

MB matte black

MC matte black & chrome

**MG** matte black & brushed gold

**CW** chrome & white frost

**CG** chrome & stone grey

**CM** chrome & matte black

Use metric dimensions for greatest accuracy.

Specifications are subject to change without notice.