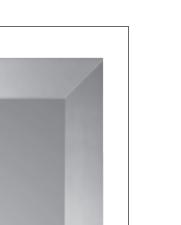

Pilkington Glass with silver plating of ≥700mg/m<sup>2</sup> ensures ≥85% reflectivity

Decorative mirrors come with mounting hardware and 'L' shaped screw

Foam spacers ensure that mirror is plumb.

Use metric dimensions for greatest accuracy. Specifications are subject to change without notice.