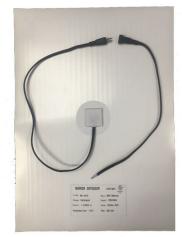

## **Complementary Accessories**

Heated Antifog Mat

• AF400300 *15¾" x 11%"* 

LALOO Accessories service@laloo.ca 866·305·2566

Steele II Collection

- S1100 series
- hook, towel bars or ring and paper holder (Multiple finishes)