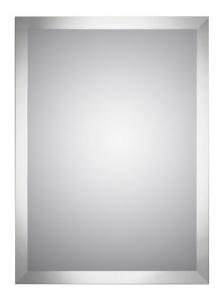

## Grand Bevelled Frame M30009

Mirror can be installed vertically or horizontally.

Pilkington Glass with silver plating of ≥700mg/m<sup>2</sup> ensures ≥85% reflectivity

Decorative mirrors come with mounting hardware and 'L' shaped screw

Foam spacers ensure that mirror is plumb.

Use metric dimensions for greatest accuracy. Specifications are subject to change without notice.