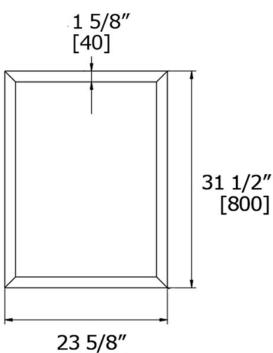

## Grand Bevelled Frame M30009

Mirror can be installed vertically or horizontally.

Pilkington Glass with silver plating of ≥700mg/m<sup>2</sup> ensures ≥85% reflectivity

Decorative mirrors come with mounting hardware and 'L' shaped screw

Foam spacers ensure that mirror is plumb.

Use metric dimensions for greatest accuracy. Specifications are subject to change without notice.