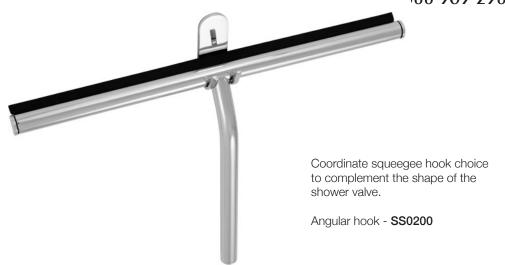

\$0200 Shower Squeegee - 13% LaLOO Accessories service@laloo.ca

 $3M^{\text{TM}}$  VHB $^{\text{TM}}$  Tapes are high-strength, double sided acrylic foam tapes which quickly create a permanent bond that actually builds strength over time.