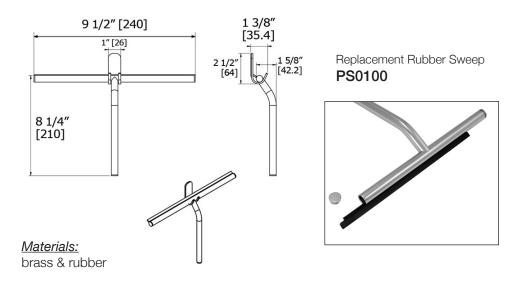

\$0200 Shower Squeegee - 13% LaLOO Accessories service@laloo.ca

 $3M^{\text{TM}}$  VHB $^{\text{TM}}$  Tapes are high-strength, double sided acrylic foam tapes which quickly create a permanent bond that actually builds strength over time.