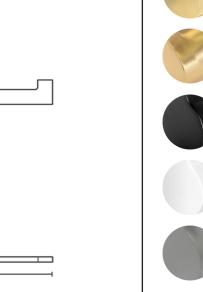

## **Available Finishes**

C chrome

PN polished nickel

**BN** brushed nickel

GD polished gold

**BG** brushed gold

MB matte black

WF white frost

SG stone grey

Use metric dimensions for greatest accuracy. Specifications are subject to change without notice.