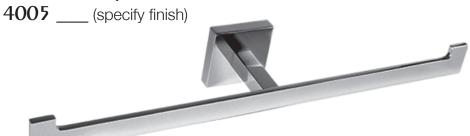

## **bouTiQ**UE

**LALOO Accessories** SERVICE@laloo.ca 866.305.2566

Double Paper Holder

Inside Paper width - 51/4 for each roll