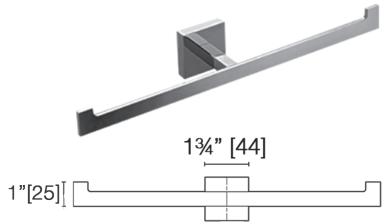

## **bouTiQ**UE

**LALOO Accessories** SERVICE@laloo.ca 866.305.2566

Double Paper Holder

Inside Paper width - 51/4 for each roll