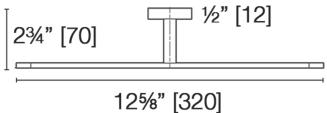

## **bouTiQ**UE

**LALOO Accessories** SERVICE@laloo.ca 866.305.2566

Double Paper Holder

Inside Paper width - 51/4 for each roll