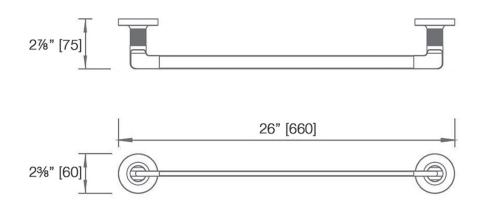

## **Draft**

Single Towel Bar

D7124 (specify finish)

LaLOO Accessories service@laloo.ca 866·305·2566

**C** chrome

PN polished nickel

**BN** brushed nickel

GD polished gold

**BG** brushed gold

MB matte black

MC matte black & chrome

MG matte black & brushed gold

**CW** chrome & white frost

**CG** chrome & stone grey

**CM** chrome & matte black

Use metric dimensions for greatest accuracy.

Specifications are subject to change without notice.