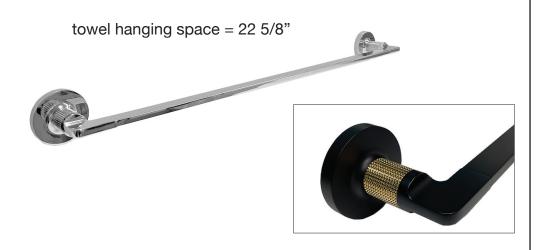

## **Draft**

Single Towel Bar

D7124 (specify finish)

LaLOO Accessories service@laloo.ca 866·305·2566

**C** chrome

PN polished nickel

**BN** brushed nickel

GD polished gold

**BG** brushed gold

MB matte black

MC matte black & chrome

MG matte black & brushed gold

**CW** chrome & white frost

**CG** chrome & stone grey

**CM** chrome & matte black

Use metric dimensions for greatest accuracy.