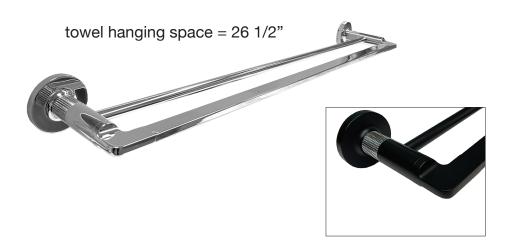

## **Draft**

Extended Double Towel Bar D7130D (specify finish)

LaLOO Accessories service@laloo.ca 866·305·2566