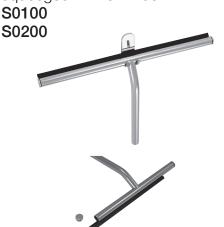

Companion accessory with the 9½" SS0100 squeegee and 13%" SS0200 squeegee.

**3M**<sup>TM</sup> **VHB**<sup>TM</sup> **Tapes** are high-strength, double sided acrylic foam tapes which quickly create a permanent bond that actually builds strength over time. The soft conformable foam molds to irregular surfaces and joins a variety of materials including aluminum, steel, brass, glass, plastics and painted and powder coated surfaces with a tensile strength of 90lbs. [3M 5952 specification]

## **Complementary Accessories**

wire corner basket **3381** 

squeegee with 3M hook