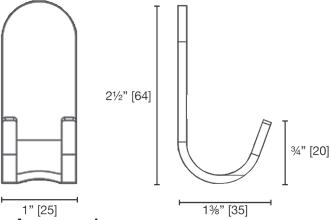

## Hooks 3M Single Hook RZHook [specify finish]

LaLOO Accessories service@laloo.ca 866·305·2566

Mount 2 hooks back to back on shower glass enclosure. Hang robe on outside hook and hang sponges, loofah or razors on inside hook.

Companion accessory with the 9½" SS0100 squeegee and 13%" SS0200 squeegee.

**3M**<sup>TM</sup> **VHB**<sup>TM</sup> **Tapes** are high-strength, double sided acrylic foam tapes which quickly create a permanent bond that actually builds strength over time. The soft conformable foam molds to irregular surfaces and joins a variety of materials including aluminum, steel, brass, glass, plastics and painted and powder coated surfaces with a tensile strength of 90lbs. [3M 5952 specification]