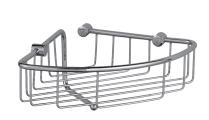

## **Complementary Accessories**

wire corner basket **3381** 

squeegee with 3M hook