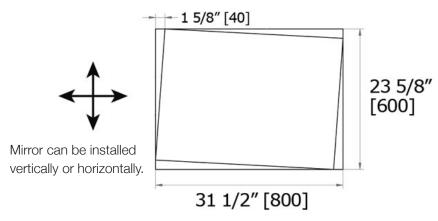

## **Decorative Mirrors**

Off Angle Bevelled Mirror M01206

LaLOO Accessories service@laloo.ca 866·305·2566

Decorative mirrors come with mounting hardware and 'L' shaped screw

Foam spacers ensure that mirror is plumb.

Use metric dimensions for greatest accuracy.

Specifications are subject to change without notice.