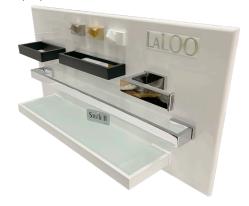

## Steele II Collection

- S1100 series
- hook, towel bars or ring and paper holder (Multiple finishes)

Mirror Features

Pilkington Glass with silver plating of ≥700mg/m<sup>2</sup> ensures ≥85% reflectivity