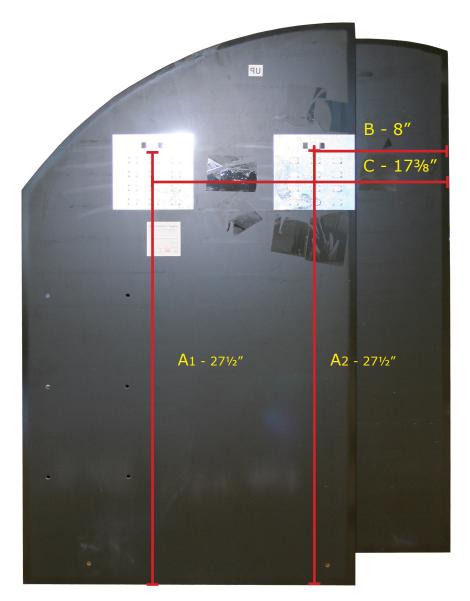

## Rear View of Mounting System

All Melanie Mirrors come with installed mounting bracket(s) and spacer(s). Mirrors include 'L' shaped screw(s) and self tapping wall plug(s).

- 1. Consider the overall "out to out" measurement of mirror before choosing location.
- 2. Measure from bottom of mirror to the underside of mounting brackets (A1 & A2).
- 3. Measure from right side to centre of first bracket (B).
- 4. Measure from right side to centre of second bracket (C).
- 5. Suggested measurements can vary +/- 1 inch based on bracket location.
- 6. Install self tapping drywall plug(s) as backing for mounting 'L' screw(s).