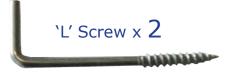

## Rear View of Mounting System

All Melanie Mirrors come with installed mounting bracket(s) and spacer(s). Mirrors include 'L' shaped screw(s) and self tapping wall plug(s).

- 1. Consider the overall "out to out" measurement of mirror before choosing location.
- 2. Measure from bottom of mirror to the underside of mounting brackets (A1 & A2).
- 3. Measure from right side to centre of first bracket (B).
- 4. Measure from right side to centre of second bracket (C).
- 5. Suggested measurements can vary +/- 1 inch based on bracket location.
- 6. Install self tapping drywall plug(s) as backing for mounting 'L' screw(s).