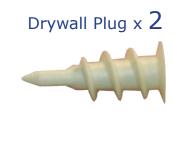

## Rear View of Mounting System

All Melanie Mirrors come with installed mounting bracket(s) and spacer(s). Mirrors include 'L' shaped screw(s) and self tapping wall plug(s).

- 1. Consider the overall "out to out" measurement of mirror before choosing location.
- 2. Measure from bottom of mirror to the underside of mounting brackets (A1 & A2).
- 3. Measure from right side to centre of first bracket (B).
- 4. Measure from right side to centre of second bracket (C).
- 5. Suggested measurements can vary +/- 1 inch based on bracket location.
- 6. Install self tapping drywall plug(s) as backing for mounting 'L' screw(s).